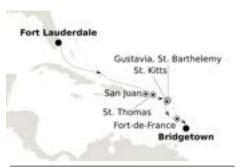

#### CARIBBEAN

Voyage: M0250305008

FORT LAUDERDALE TO BRIDGETOWN Departure: 05 March 2025 Duration: 8 Days

Silver Moon

Vista-Suite

Port-to-Port All-Inclusive-Fare per person starting from\*

€ 3,700

Enjoy a **double suite upgrade** and **USD \$1,000 shipboard credit per suite** when booking through Exclusive Cruising.